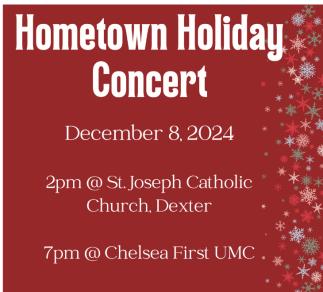

This year's concert will begin with the String Orchestra presenting

Serenade by Carl Reinecke. The second part of the concert will be the mass choir and orchestra presenting Ola Gjeilo's "Sunrise Mass" Read More...