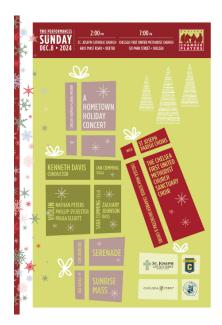

This year's concert will begin with the String Orchestra presenting

Serenade by Carl Reinecke. The second part of the concert will be the mass choir and orchestra presenting Ola Gjeilo's "Sunrise Mass" Read More...