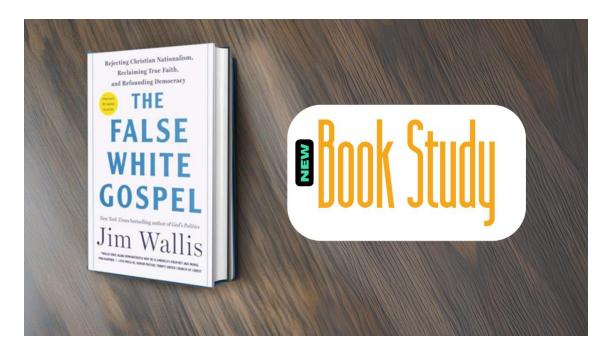

Join us for Laughter and Lemonade following the worship service in the social hall.

Join us for an 'early bird' 5-week book discussion on Jim Wallis' book THE FALSE WHITE GOSPEL starting Thursday, July 25 at 7 pm (90-minute sessions) every Thursday through August 22 in the lower level conference room.

In this pivotal moment in our country's history, the book's subtitle says it all: "Rejecting Christian Nationalism, Reclaiming True Faith, and Refounding Democracy". Come join the conversations.

This 5-week book discussion group will repeat in the Fall. Watch for details in the Pathfinder.